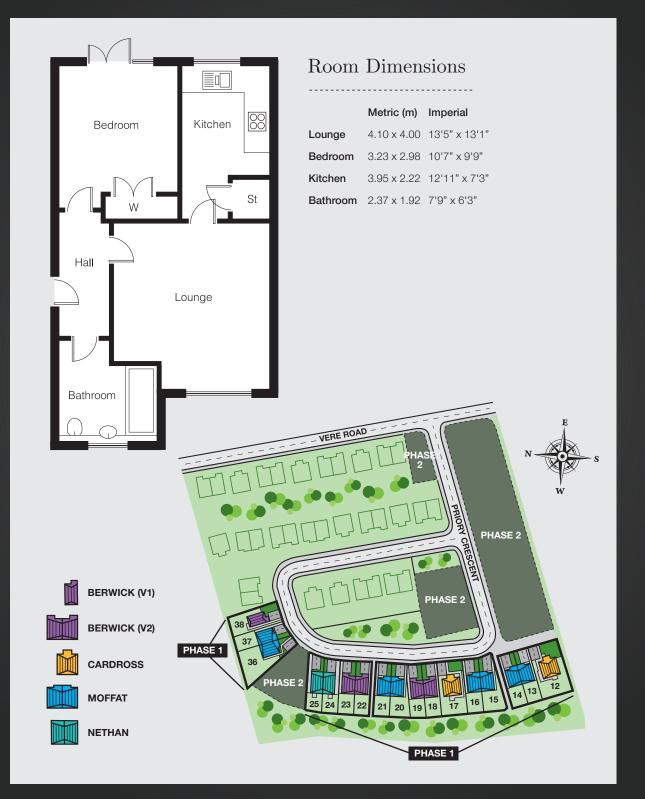

# Cardross

2 Bedroom, Detached Bungalow

Sizes are based on maximum measurements and are for indication only. Any intending purchaser should satisfy themselves by inspection or otherwise as to their accuracy. Please speak to your sales advisor. Floorplans have been increased in size for legibility and are not to scale to all other plans within this brochure.

### Room Dimensions

|          | Metric (m)  | Imperial      |
|----------|-------------|---------------|
| Lounge   | 4.10 x 3.48 | 13'5" x 11'5" |
| Bedroom  | 3.81 x 3.06 | 12'5" x 10'0" |
| Kitchen  | 2.80 x 1.90 | 9'2" x 6'2"   |
| Bathroom | 2.32 x 1.92 | 7'7" x 6'3"   |

\_\_\_\_\_

Sizes are based on maximum measurements and are for indication only. Any intending purchaser should satisfy themselves by inspection or otherwise as to their accuracy. Please speak to your sales advisor. Floorplans have been increased in size for legibility and are not to scale to all other plans within this brochure.