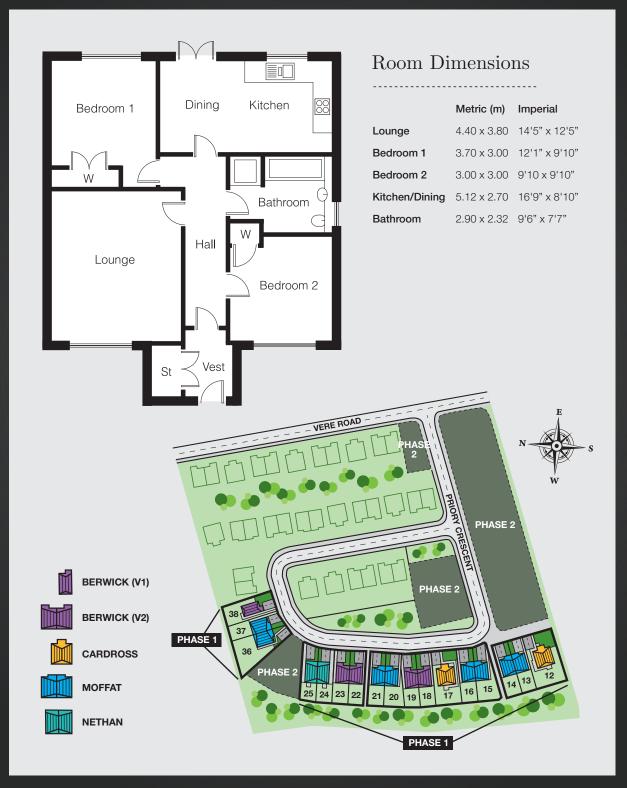

### Room Dimensions

|          | Metric (m)  | Imperial      |
|----------|-------------|---------------|
| Lounge   | 4.10 x 3.48 | 13'5" x 11'5" |
| Bedroom  | 3.81 x 3.06 | 12'5" x 10'0" |
| Kitchen  | 2.80 x 1.90 | 9'2" x 6'2"   |
| Bathroom | 2.32 x 1.92 | 7'7" x 6'3"   |

\_\_\_\_\_

Sizes are based on maximum measurements and are for indication only. Any intending purchaser should satisfy themselves by inspection or otherwise as to their accuracy. Please speak to your sales advisor. Floorplans have been increased in size for legibility and are not to scale to all other plans within this brochure.