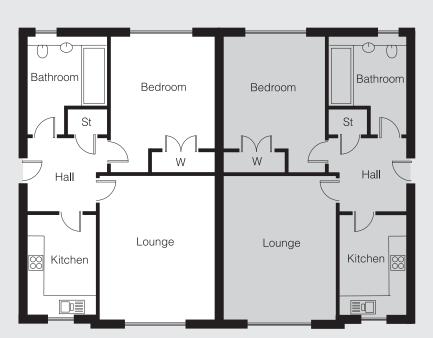

## Moffat 1 Bedroom, Semi Detached Bungalow

# Moffat

#### 1 Bedroom, Semi Detached Bungalow

### Room Dimensions

|          | Metric (m)  | Imperial      |
|----------|-------------|---------------|
| Lounge   | 4.10 x 3.48 | 13'5" x 11'5" |
| Bedroom  | 3.81 x 3.06 | 12'5" x 10'0" |
| Kitchen  | 2.80 x 1.90 | 9'2" x 6'2"   |
| Bathroom | 2.32 x 1.92 | 7'7" x 6'3"   |