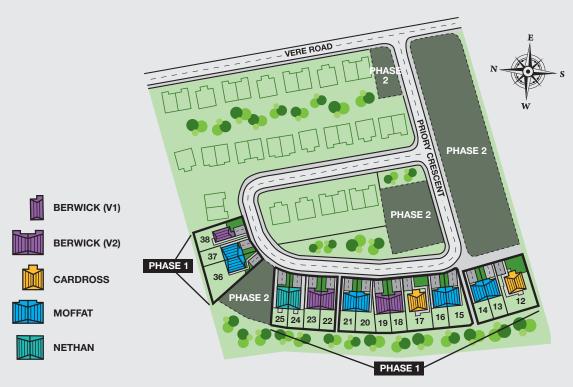

# Come home to life at Priorv Crescent...

PRIORY CRESCENT IS A CHARMING DEVELOPMENT OF 33, ONE, TWO AND THREE BEDROOM SEMI DETACHED AND DETACHED BUNGALOWS SET IN THE RURAL VILLAGE OF BLACKWOOD. CLOSE TO ADJACENT COUNTRYSIDE, HERE THOUGHTFUL DESIGN AND BUILD HAVE COMBINED TO GIVE YOU MORE -MORE SPACE, MORE FREEDOM, MORE LUXURY.

EXCITING NEW DEVELOPMENT

1, 2 & 3 BEDROOM SEMI & DETACHED BUNGALOWS

Heading South on M74, exit at Junction 8 and follow signs for A71 Kilmarnock, continue along Swinhill Road and at first roundabout, take first left onto B7078/Carlisle Road and continue along the road until reaching the village of Blackwood. On approaching, take a right at mini roundabout, continue along Carlisle Road and just before Blackwood Primary School, exit to the right onto Vere Road and the development is located on the right hand side.