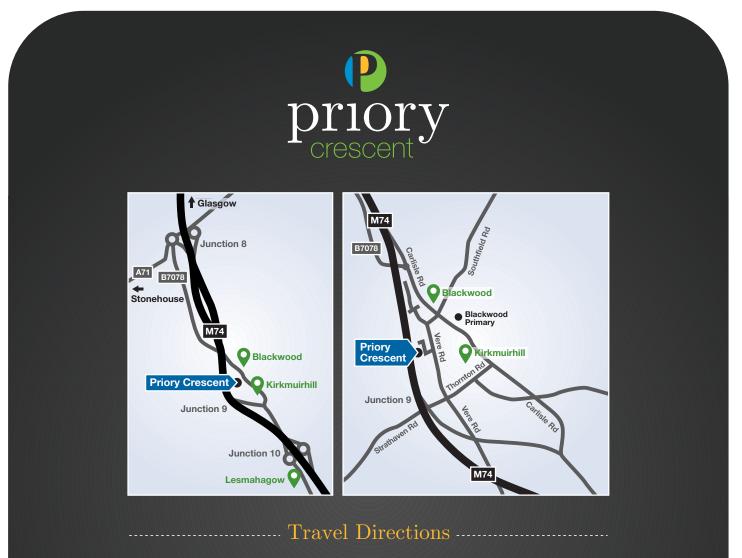

EXCITING NEW DEVELOPMENT

1, 2 & 3 BEDROOM SEMI & DETACHED BUNGALOWS

Heading South on M74, exit at Junction 8 and follow signs for A71 Kilmarnock, continue along Swinhill Road and at first roundabout, take first left onto B7078/Carlisle Road and continue along the road until reaching the village of Blackwood. On approaching, take a right at mini roundabout, continue along Carlisle Road and just before Blackwood Primary School, exit to the right onto Vere Road and the development is located on the right hand side.